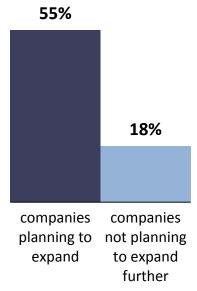

iption of companies







#### Micro-enterprises after expansion





## Satisfaction with the expansion and plans for the future



#### First expansion - plans



#### Expansion in two years

21%

of microenterprises plan to continue or begin expansion within the next two years

15%

of microenterprises will remain in the new market but are not planning any further expansion Structure of microenterprises in two years - forecasts



Company structure, n=1456

#### Extent and directions of expansion



#### Reasons for expansion



### Optimism of companies planning to expand

Are you planning to expand your business to **include a new product or service within the next 2 years?**Do you believe that your company's revenue within the next 2 years will:



% of "revenue will grow" answers



# Thank You