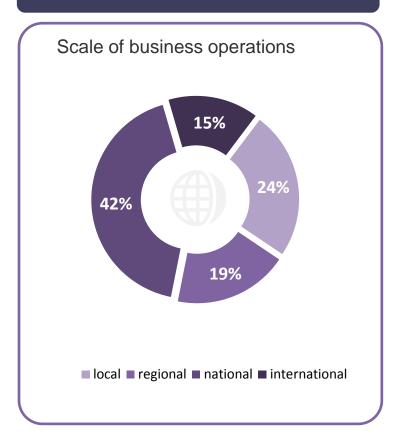

# Fundacja Kronenberga cîtî handlowy

Inspiration to Act

## Survey: Expansion of Microenterprises

\*Quote without restrictions stating the source: Expansion of Microenterprises. A survey for the Citi Handlowy Kronenberg Foundation, PBS Polska, 2014

www. kronenberg.org.pl Kronenberg Foundation at Citi Handlowy

## Description of companies

#### About the survey

#### Study sample / methods

- Owners or other decision-makers in the microentreprise
- Microenterprises "after" or "before expansion"
- CATI (telephone survey)
- April-May 2014







#### Description of companies







#### Micro-enterprises after expansion





## Satisfaction with the expansion and plans for the future



#### First expansion - plans



#### Expansion in two years

21%

of microenterprises plan to continue or begin expansion within the next two years

15%

of microenterprises will remain in the new market but are not planning any further expansion Structure of microenterprises in two years - forecasts



Company structure, n=1456

#### Extent and directions of expansion



#### Reasons for expansion



### Optimism of companies planning to expand

Are you planning to expand your business to **include a new product or service within the next 2 years?**Do you believe that your company's revenue within the next 2 years will:



% of "revenue will grow" answers



# Thank You