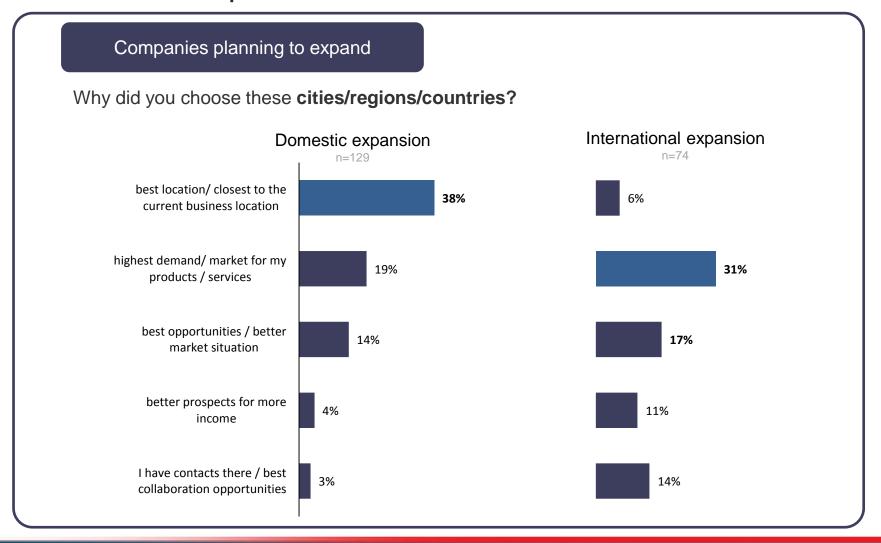

Citi Handlowy

## Description of companies

#### About the survey

#### Study sample / methods

- Owners or other decision-makers in the microentreprise
- Microenterprises "after" or "before expansion"
- CATI (telephone survey)
- April-May 2014







#### Description of companies







#### Micro-enterprises after expansion





## Satisfaction with the expansion and plans for the future



#### First expansion - plans



#### Expansion in two years

21%

of microenterprises plan to continue or begin expansion within the next two years

15%

of microenterprises will remain in the new market but are not planning any further expansion Structure of microenterprises in two years - forecasts



Company structure, n=1456

#### Extent and directions of expansion



#### Reasons for expansion



### Optimism of companies planning to expand

Are you planning to expand your business to **include a new product or service within the next 2 years?**Do you believe that your company's revenue within the next 2 years will:



% of "revenue will grow" answers



# Thank You