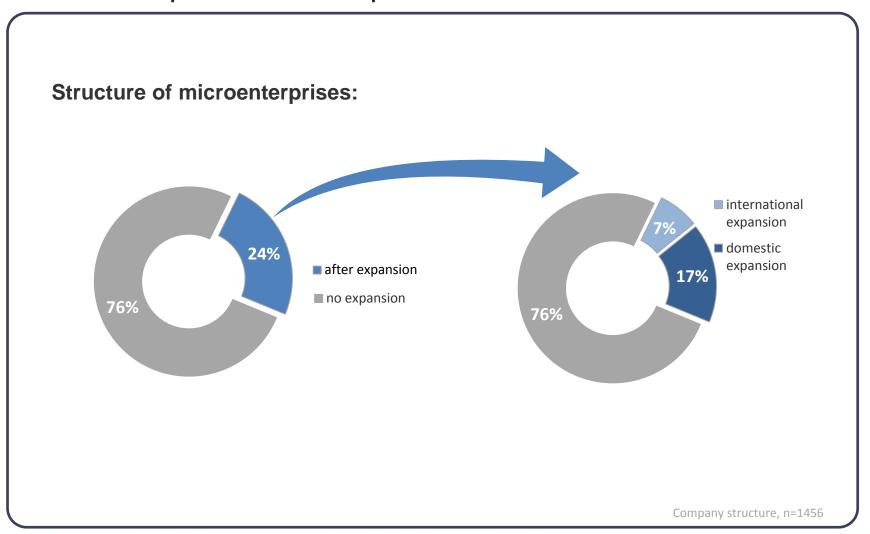

## Description of companies

#### Description of companies

#### Micro-enterprises after expansion

Company structure, n=1456