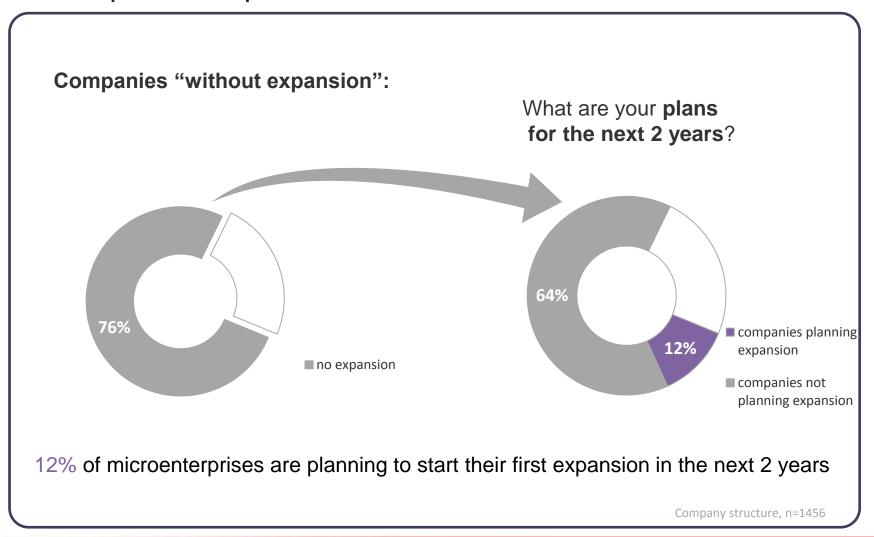

#### First expansion - plans

#### Expansion in two years

21%

of microenterprises plan to continue or begin expansion within the next two years

15%

of microenterprises will remain in the new market but are not planning any further expansion Structure of microenterprises in two years - forecasts

Company structure, n=1456