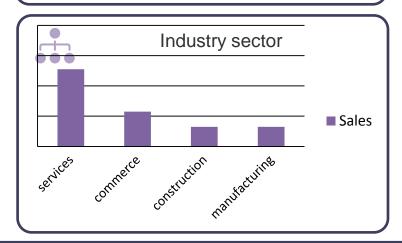

# Fundacja Kronenberga cîtî handlowy

Inspiration to Act

## Survey: Expansion of Microenterprises

\*Quote without restrictions stating the source: Expansion of Microenterprises. A survey for the Citi Handlowy Kronenberg Foundation, PBS Polska, 2014

www. kronenberg.org.pl Kronenberg Foundation at Citi Handlowy

## Description of companies

#### About the survey

#### Study sample / methods

- Owners or other decision-makers in the microentreprise
- Microenterprises "after" or "before expansion"
- CATI (telephone survey)
- April-May 2014







#### Description of companies







#### Micro-enterprises after expansion





## Satisfaction with the expansion and plans for the future



#### First expansion - plans



#### Expansion in two years

21%

of microenterprises plan to continue or begin expansion within the next two years

15%

of microenterprises will remain in the new market but are not planning any further expansion Structure of microenterprises in two years - forecasts



Company structure, n=1456

#### Extent and directions of expansion



#### Reasons for expansion



### Optimism of companies planning to expand

Are you planning to expand your business to **include a new product or service within the next 2 years?**Do you believe that your company's revenue within the next 2 years will:



% of "revenue will