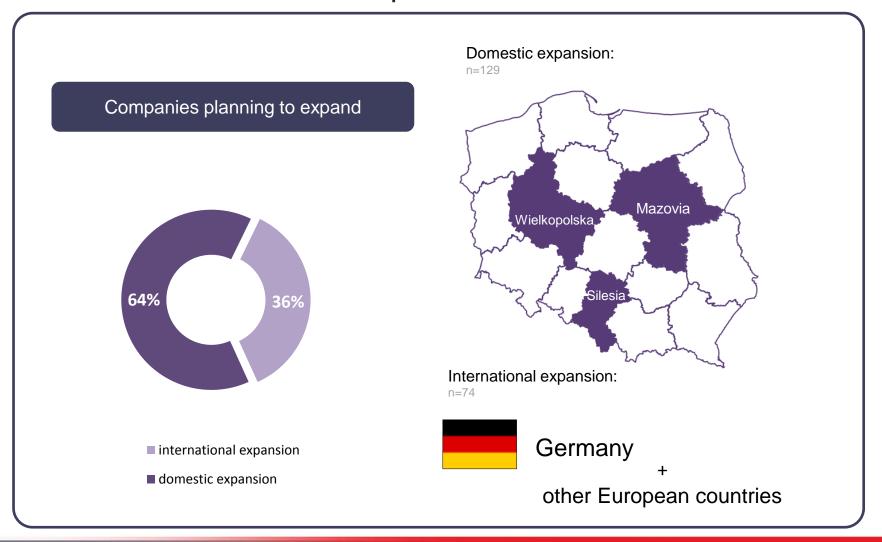

rg.pl Kronenberg Foundation at Citi Handlowy

## Description of companies

#### About the survey

#### Study sample / methods

- Owners or other decision-makers in the microentreprise
- Microenterprises "after" or "before expansion"
- CATI (telephone survey)
- April-May 2014







#### Description of companies







#### Micro-enterprises after expansion





## Satisfaction with the expansion and plans for the future



#### First expansion - plans



#### Expansion in two years

21%

of microenterprises plan to continue or begin expansion within the next two years

15%

of microenterprises will remain in the new market but are not planning any further expansion Structure of microenterprises in two years - forecasts



Company structure, n=1456

#### Extent and directions of expansion



#### Reasons for expansion



### Optimism of companies planning to expand

Are you planning to expand your business to **include a new product or service within the next 2 years?**Do you believe that your company's revenue within the next 2 years will:



% of "revenue will grow" answers



# Thank You