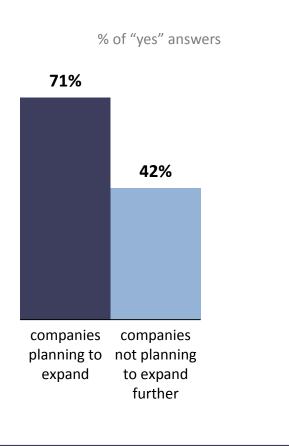

### Optimism of companies planning to expand

Are you planning to expand your business to **include a new product or service within the next 2 years?**Do you believe that your company's revenue within the next 2 years will:

% of "revenue will grow" answers